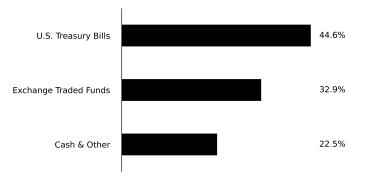

### **Sector Type - Investments**

(% of total net assets)

## What did the Fund invest in?

(as of February 28, 2025)

| Top Holdings                | (% of Total Net Assets) |
|-----------------------------|-------------------------|
| iShares Core S&P 500 ETF    | 32.9                    |
| United States Treasury Bill | 22.3                    |
| United States Treasury Bill | 22.3                    |